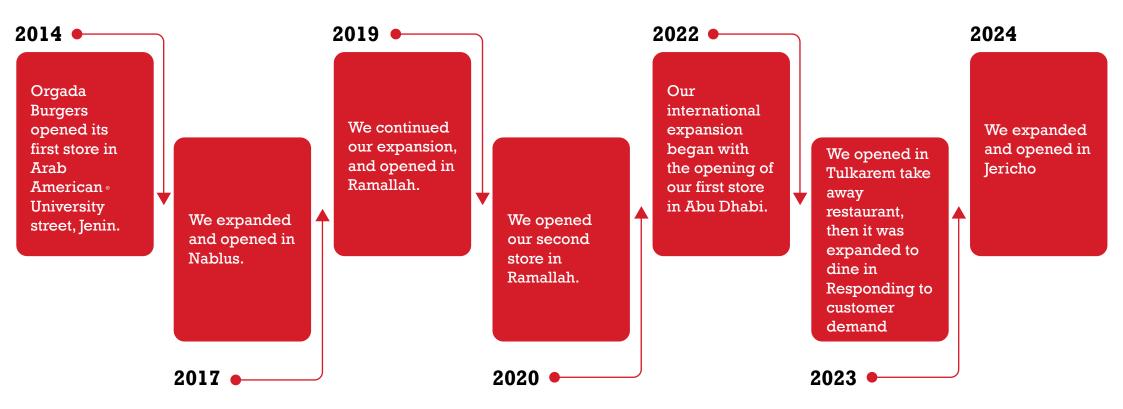

#### **OUR STORY**

In 2014, three brothers, united by their love for food and their extensive expertise in the culinary arts, embarked on an ambitious venture. Rooted in their Palestinian heritage and fueled by a shared dream of culinary ingenuity, they inaugurated a modest snack and burger bar amidst the vibrant Arab American University of Jenin

Navigating the challenges of entrepreneurship, the brothers leaned on their unshakeable camaraderie and collaborative spirit to surmount every obstacle in their path. Together, they pressed forward, and opened the second restaurant in 2017 in Nablus.

Orgada Burgers® Restaurants swiftly became synonymous with top-tier cuisine and pioneering culinary concepts.

As per the story being incomplete, we did not receive an Excel sheet with any information or story.

### **OUR TIMELINE**